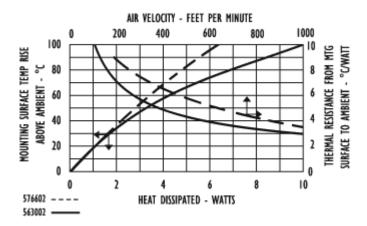

## **Thermal Curves**

| Thermal    | 13.00 |  |
|------------|-------|--|
| Resistance | 13.00 |  |

Thermal resistance value is based on a 75°C rise in natural convection