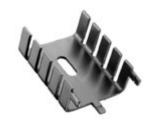

## For use with TO-220 packages

Part Number - 563002D00000G

## **Product Information**

| Part #        | Description                                       | Finish              | Board Mounting          |
|---------------|---------------------------------------------------|---------------------|-------------------------|
| 563002D00000G | Channel style heat sink featuring integrated tabs | Matte Tin<br>Finish | View Hole<br>Dimensions |