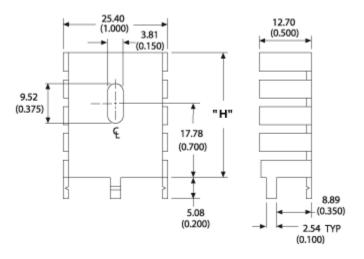

## For use with TO-220 packages

Part Number - 563002D00000G







## Mechanical Outline Drawing



H Dim 29.97

## **Thermal Curves**



| Thermal    | 13.00 |  |
|------------|-------|--|
| Resistance | 13.00 |  |

Thermal resistance value is based on a 75°C rise in natural convection

## **Product Information**

| Part #        | Description                                       | Finish              | Board Mounting          |
|---------------|---------------------------------------------------|---------------------|-------------------------|
| 563002D00000G | Channel style heat sink featuring integrated tabs | Matte Tin<br>Finish | View Hole<br>Dimensions |

This non-electronic component is functionally unaffected by the normal soldering or reflow processes used for semiconductor circuits. The heat resistance time or heat resistance temperature is not applicable for the component.